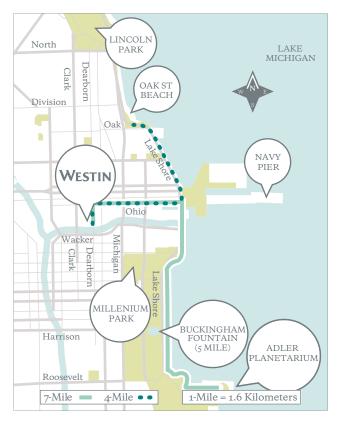

## 4 mile route

- Run left (N) on Dearborn St. for 5 blocks until you reach Ohio St.
- 2. Turn right (E) and run on Ohio St. for 10 blocks until you reach the underpass to the Lakefront Path.
- 3. Turn left (N) and run on the Lakefront Path to Oak Street Beach, then return to the hotel.

## 7 mile route

- 1. Run left (N) on Dearborn St. for 5 blocks until you reach Ohio St.
- 2. Turn right (E) and run on Ohio St. for 10 blocks until you reach the underpass to the Lakefront Path.
- 3. Turn right (S) and run on the Lakefront Path to the Adler Planetarium, then return to the hotel.

These routes provide great skyline views of the city. You'll get to see Navy Pier, Grant Park, Buckingham Fountain, and the Museum Campus. The route is also devoid of car traffic once you reach the Lakefront Path.